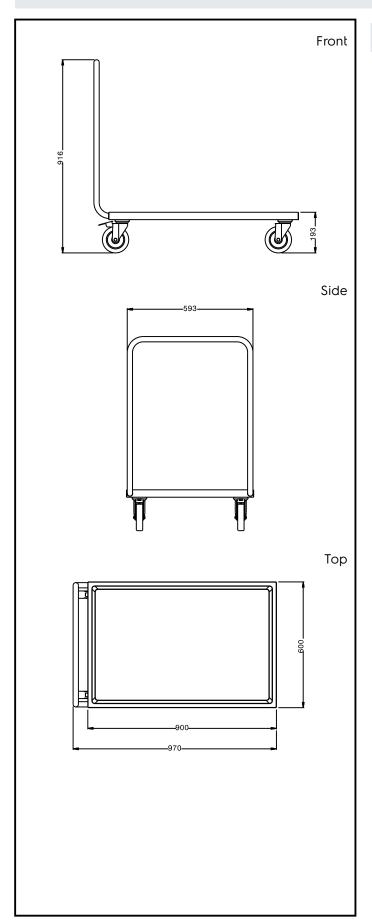

## **Key Information:**

External dimensions, Width:

361232 (STR901)970 mmExternal dimensions, Depth:600 mmExternal dimensions, Height:900 mmWheel material:Zinc platedWheel diameter:Ø 125Net weight:15 kg