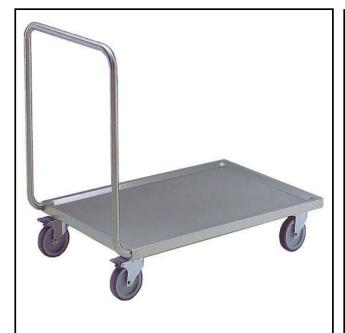

#### Item No.

Constructed in 304 AISI stainless steel. Framework in mm25 tubing, completely welded. Seamless, sound-absorbing, platform shelf with double-folded edges. The handle is an extension of the load-bearing frame. N. 4 swivelling castors, two with brakes, mm125 in diameter, fitted with plastic bumpers. Platform size mm900x600. Load capacity: 150 kg, uniformly distributed.

#### **Main Features**

- Ideal to transport kitchenware and dishwashing racks.
- Framework in 25 mm tubing, completely welded.
- Load capacity of 150 kg uniformly distributed.
- Seamless sound-absorbing platform shelf with double-folded edges welded to the framework.
- Platform shelf size 900x600 mm.
- Handle is an extention of the load-bearing frame
- 4 pivoting Ø 125 mm wheels, 2 of which with brakes, fitted with plastic bumpers